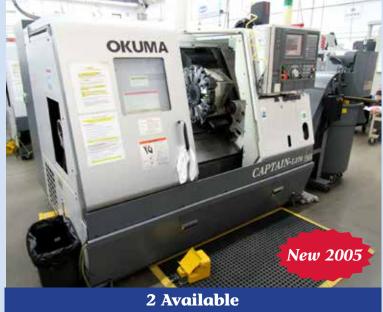

## **FEATURING:**

- OKUMA Captain L370 CNC Turning Centers New 2005
- HAAS Model VF-2 4-Axis Machining Centers
- AGIE Mondo Star 20 CNC Die Sinker EDM Machines New 2000
- HEM Model H90A-1 Automatic Horizontal Band Saw New 2014
- Late Model BRIDGEPORT Milling Machines
- Late Model Toolroom Equipment
- Plus Much More!

OKUMA CAPTAIN L370 CNC Turning Center

HAAS Model VF-2B 4-Axis Machining Center

VICTOR Model 16608 16"/23" x 60" Geared Head Lathe

Late Model BRIDGEPORT Milling Machines

HEM Model H90A Automatic 12.75" x 12.75" Band Saw