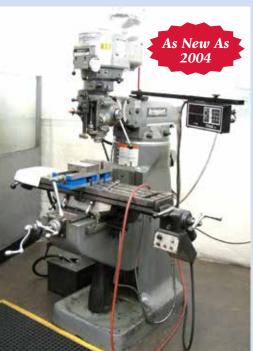

## **FEATURING:**

- OKUMA Captain L370 CNC Turning Centers New 2005
- HAAS Model VF-2 4-Axis Machining Centers
- AGIE Mondo Star 20 CNC Die Sinker EDM Machines New 2000
- HEM Model H90A-1 Automatic Horizontal Band Saw New 2014
- Late Model BRIDGEPORT Milling Machines
- Late Model Toolroom Equipment
- Plus Much More!

OKUMA CAPTAIN L370 CNC Turning Center

HAAS Model VF-2B 4-Axis Machining Center

VICTOR Model 16608 16"/23" x 60" Geared Head Lathe

Late Model BRIDGEPORT Milling Machines

HEM Model H90A Automatic 12.75" x 12.75" Band Saw