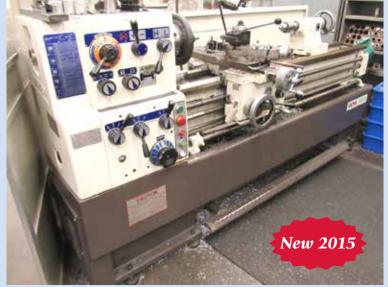

OKUMA CAPTAIN L370 CNC Turning Center

HAAS Model VF-2B 4-Axis Machining Center

VICTOR Model 16608 16"/23" x 60" Geared Head Lathe

Late Model BRIDGEPORT Milling Machines

HEM Model H90A Automatic 12.75" x 12.75" Band Saw