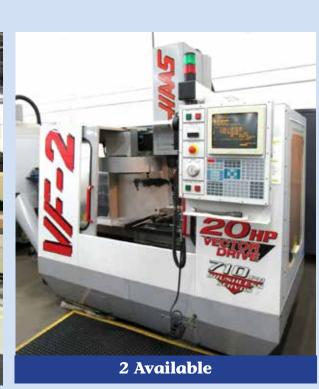

## **FEATURING:**

- OKUMA Captain L370 CNC Turning Centers New 2005
- HAAS Model VF-2 4-Axis Machining Centers
- AGIE Mondo Star 20 CNC Die Sinker EDM Machines New 2000
- HEM Model H90A-1 Automatic Horizontal Band Saw New 2014
- Late Model BRIDGEPORT Milling Machines
- Late Model Toolroom Equipment
- Plus Much More!

OKUMA CAPTAIN L370 CNC Turning Center

HAAS Model VF-2B 4-Axis Machining Center

VICTOR Model 16608 16"/23" x 60" Geared Head Lathe

Late Model BRIDGEPORT Milling Machines

HEM Model H90A Automatic 12.75" x 12.75" Band Saw