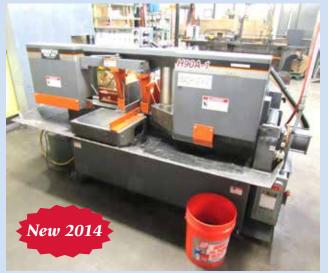

## **FEATURING:**

- OKUMA Captain L370 CNC Turning Centers New 2005
- HAAS Model VF-2 4-Axis Machining Centers
- AGIE Mondo Star 20 CNC Die Sinker EDM Machines New 2000
- HEM Model H90A-1 Automatic Horizontal Band Saw New 2014
- Late Model BRIDGEPORT Milling Machines
- Late Model Toolroom Equipment
- Plus Much More!

OKUMA CAPTAIN L370 CNC Turning Center

HAAS Model VF-2B 4-Axis Machining Center

VICTOR Model 16608 16"/23" x 60" Geared Head Lathe

Late Model BRIDGEPORT Milling Machines

HEM Model H90A Automatic 12.75" x 12.75" Band Saw